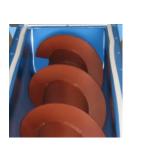

### PRODUCT DESCRIPTION

U Box Screw Conveyor for the transport and discharge of products in bulk between two or more places. Constituted by a shaft with a helicoidally wrap, it is operated by a geared motor whose the speed determine the volumetric capacity of the conveyor

# **TYPE OF CONSTRUCTION**

Welded Construction in structural carbon steel S235JR (Manufacturing with specific dimensions and materials on request)