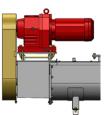

Motor Parallel to the Rotor

Motor in line with the Rotor

**Notes:** - Motorization in parallel or in line with the rotor (depending on the space available for incorporation); - All the characteristics could be modified on request. Ex: pitch, wrap, speed, etc.