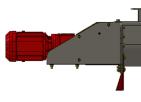

Motor Parallel to the Rotor

Motor in line with the Rotor

**Notes:** - Motorization in parallel or in line with the rotor (depending on the space available for incorporation); - All the characteristics could be modified on request. Ex: pitch, wrap, speed, etc.