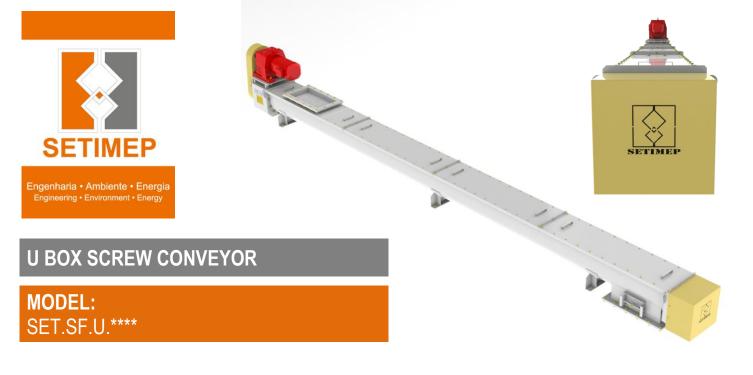

### PRODUCT DESCRIPTION

U Box Screw Conveyor for the transport and discharge of products in bulk between two or more places. Constituted by a shaft with a helicoidally wrap, it is operated by a geared motor whose the speed determine the volumetric capacity of the conveyor

# **U BOX SHAPPED SCREW CONVEYOR**

# MODEL: SET.SF.U.\*\*\*\*

#### **AVAILABLE RANGE**

DN200 to DN500mm of diameter (see annex table) with the desired length (L)  $% \left( L\right) =0$ 

# CODIFICATION/REFERENCE

Ex SET.SF.U.0300  $\rightarrow$  U Box Screw Conveyor with 300mm Nominal Diameter