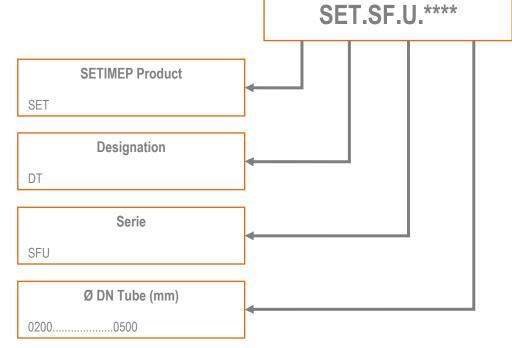

# CODIFICATION/REFERENCE

Ex SET.SF.U.0300  $\rightarrow$  U Box Screw Conveyor with 300mm Nominal Diameter