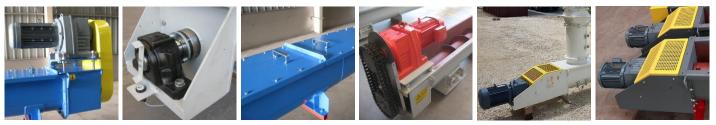

Motor Parallel to the Rotor

Motor in line with the Rotor

**Notes:** - Motorization in parallel or in line with the rotor (depending on the space available for incorporation); - All the characteristics could be modified on request. Ex: pitch, wrap, speed, etc.

### **OPTIONAL ACESSORIES** (See picture below)

- Belt conveyor
- Rotary valve
- Hopper
- Measurer
- etc...