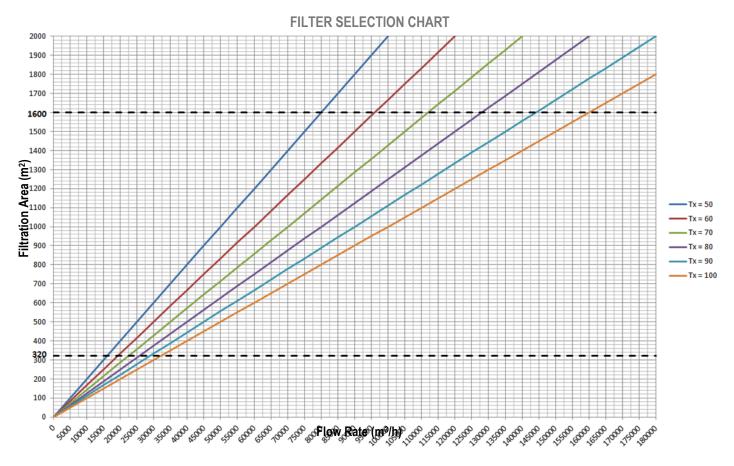

#### Notes:

The Filtration area required is obtained by crossing the required flow rate with the desired relation of filtration (Tx) and must be standardized using the technical tables presented in the following pages.

Higher Tx → Smaller dimensions filters

**Lower Tx** → Larger dimensions filters

When the results of the crossing is a value superior or inferior of the chart we recommend analyse other Filters solutions available in www.setimep.com.