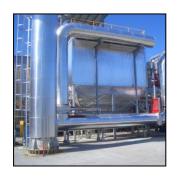

SETIMEP presents a standard Bag filters range dimensioned to reduce the level of pollutant emissions to levels complied with the law.

## **AVAILABLE RANGE**

Range designed for the maximum performance and minimization of energetic consumption.

Filtering areas from 320 to 1600 m<sup>2</sup> (see technical tables).

Universal Applicability and easy maintenance. Could be equipped, on request, with the most varied types of accessories and extraction systems (valves, screw conveyors,

## OTHER CHARACTERISTICS

- Easy assembly of the product (without welding at the installation place)
- Easy access to the filter bags
- Conceived to occupy the minimum space possible
- Instructions guide in Portuguese, Spanish, French and English
- CE Certificate of conformity