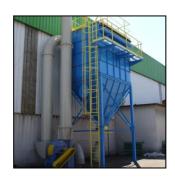

SETIMEP presents a standard Bag filters range dimensioned to reduce the level of pollutant emissions to levels complied with the law.

## **AVAILABLE RANGE**

Range designed for the maximum performance and minimization of energetic consumption.

Filtering areas from 320 to 1600 m<sup>2</sup> (see technical tables).

Universal Applicability and easy maintenance. Could be equipped, on request, with the most varied types of accessories and extraction systems (valves, screw conveyors,

## OTHER CHARACTERISTICS

- Easy assembly of the product (without welding at the installation place)
- Easy access to the filter bags
- Conceived to occupy the minimum space possible
- Instructions guide in Portuguese, Spanish, French and English
- CE Certificate of conformity