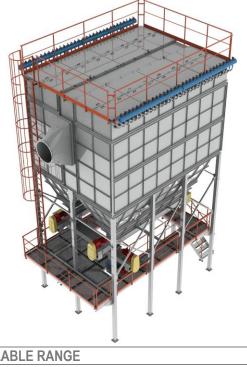

## **AVAILABLE RANGE**

Range designed for the maximum performance and minimization of energetic consumption.

Filtering areas from 320 to 1600 m<sup>2</sup> (see technical tables).

Universal Applicability and easy maintenance. Could be equipped, on request, with the most varied types of accessories and extraction systems (valves, screw conveyors,