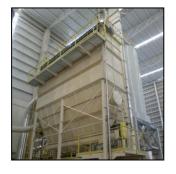

SETIMEP presents a standard Bag filters range dimensioned to reduce the level of pollutant emissions to levels complied with the law.

## **AVAILABLE RANGE**

Range designed for the maximum performance and minimization of energetic consumption.

Filtering areas from 320 to 1600 m<sup>2</sup> (see technical tables).

Universal Applicability and easy maintenance. Could be equipped, on request, with the most varied types of accessories and extraction systems (valves, screw conveyors,

## OTHER CHARACTERISTICS

- Easy assembly of the product (without welding at the installation place)
- Easy access to the filter bags
- Conceived to occupy the minimum space possible
- Instructions guide in Portuguese, Spanish, French and English
- CE Certificate of conformity