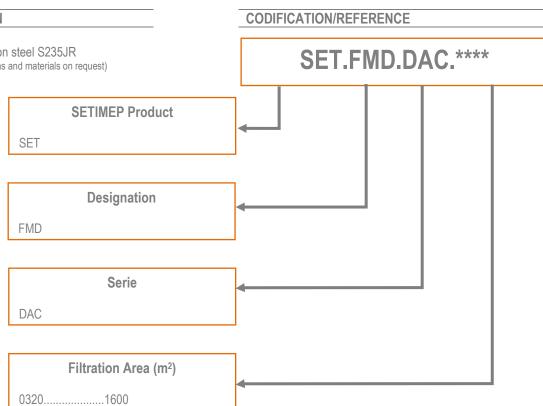

## **MODEL:** SET.FMD.DAC.\*\*\*\*

#### TYPE OF CONSTRUCTION

Construction in structural carbon steel S235JR (Manufacturing with specific dimensions and materials on request)

## **AVAILABLE RANGE**

Range designed for the maximum performance and minimization of energetic consumption.

Filtering areas from 320 to 1600 m<sup>2</sup> (see technical tables).

Universal Applicability and easy maintenance. Could be equipped, on request, with the most varied types of accessories and extraction systems (valves, screw conveyors,

Dimensions adapted to the customer needs and process varieties (air temperature, nature of the particles, frequency of use, etc.).